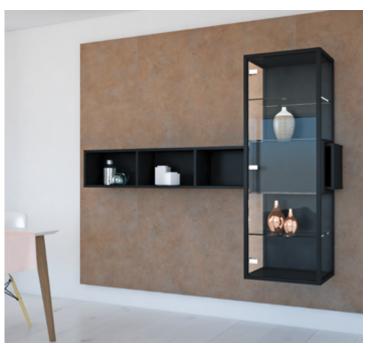

#### **SMART SIDEBOARD**

With its floating character, the illuminated display cabinet is a real eyecatcher because it can be moved across horizontally – with impressive ease. The combination of glass and matt black creates a classy look.

## 1. SlideLine M sliding door system:

Almost appearing to float, the display cabinet can be moved horizontally with effortless ease.

## 2. Adhesive mounted Sensys hinges:

For a purist overall impression, Sensys hinges with special cup and linear mounting plate are stuck onto the glass. The narrow bonding surface underscores the linear design.