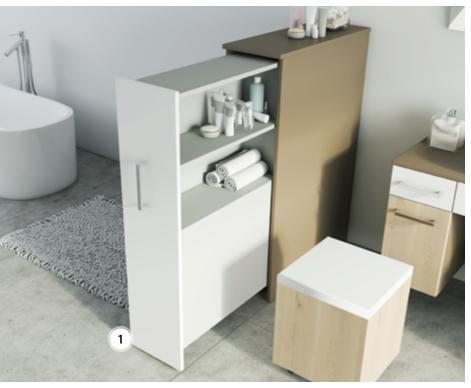

awer system InnoTech Atira: making child's play of keeping everything neat and tidy – with practical storage space.



**6. Sliding door system SlideLine M:** smoothly running sliding doors. Operating convenience for the whole family.













3. Lifting column system LegaMove: the wall unit is easily pulled down to an ergonomic height, permitting comfortable access to cabinet contents.



"I am really happy with our intelligently fitted furniture. So many convenient functions! Our cabinet doors and drawers are wonderfully ergonomically. They are easy and quite to move ... and they open comfortable and wide. That's all extremely convenient, even by having individual adjustment functions."

#### 4. Lift fitting ComfortSwing:

perfect ergonomics thanks to fold-up dishwasher basket.







**1. Drawer runner Actro 5D:** cross partition with extraordinary sliding comfort and integrated storage space. Additional support roller guarantees outstanding load capacity.



# 2. Power assisted height adjustment LegaDrive: makes your washbasin height-adjustable and makes the bath ready for the whole family.

- 3. Adjustable fitting Rastomat with Silent Mode and Easy Stop: fold open stool provides additional storage space.
- **4. Friction fitting FricoFlex:** tilting mirror for easily styling hair sitting down.
- **5. Drawer system AvanTech:** the drawer with fine design accents.

# **BATH WITH BONUS**



## CABINETS FOR THE WELL-RESTED

**Exciting design, fascinating functions.** This bedroom cabinet opens its entire storage space in just seconds – with just one hand motion, easily