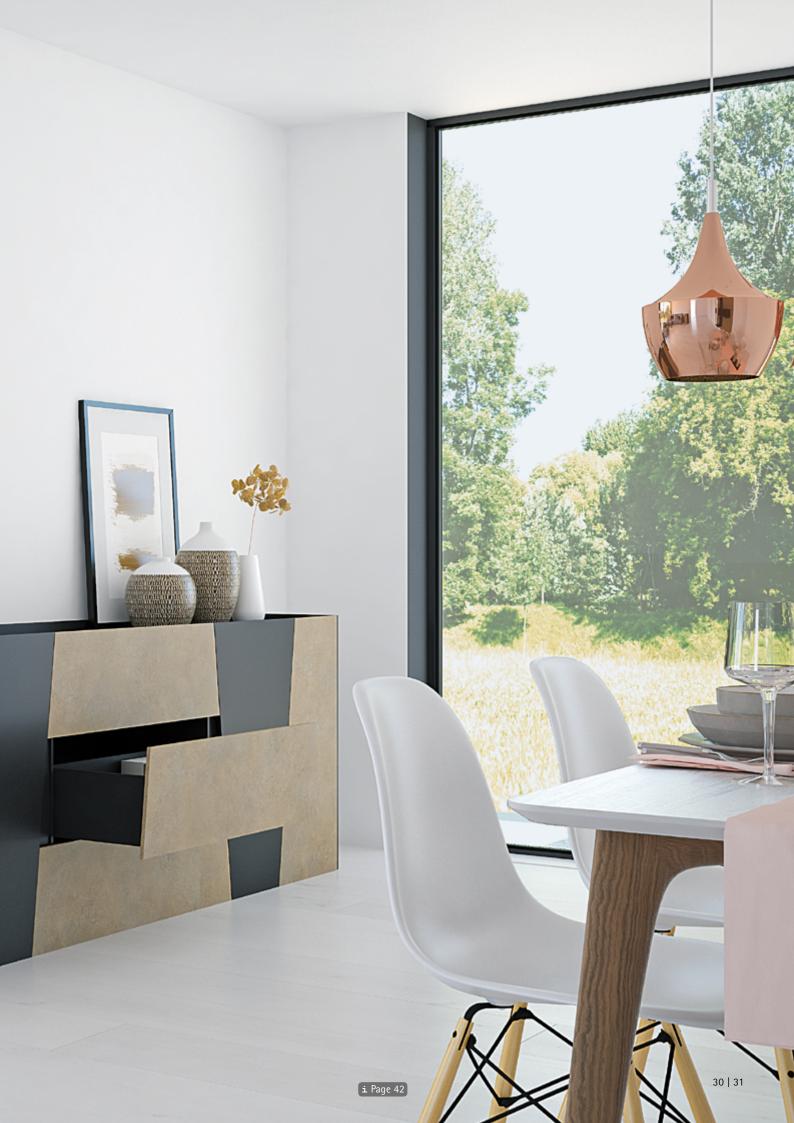

#### **SMART SIDEBOARD**

With its floating character, the illuminated display cabinet is a real eyecatcher because it can be moved across horizontally – with impressive ease. The combination of glass and matt black creates a classy look.

## 1. SlideLine M sliding door system:

Almost appearing to float, the display cabinet can be moved horizontally with effortless ease.

## 2. Adhesive mounted Sensys hinges:

For a purist overall impression, Sensys hinges with special cup and linear mounting plate are stuck onto the glass. The narrow bonding surface underscores the linear design.