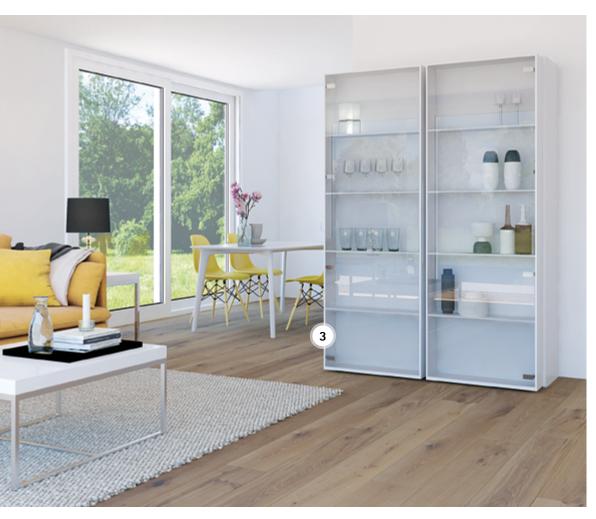

#### **SMART SIDEBOARD**

With its floating character, the illuminated display cabinet is a real eyecatcher because it can be moved across horizontally – with impressive ease. The combination of glass and matt black creates a classy look.

## 1. SlideLine M sliding door system:

Almost appearing to float, the display cabinet can be moved horizontally with effortless ease.

## 2. Adhesive mounted Sensys hinges:

For a purist overall impression, Sensys hinges with special cup and linear mounting plate are stuck onto the glass. The narrow bonding surface underscores the linear design.