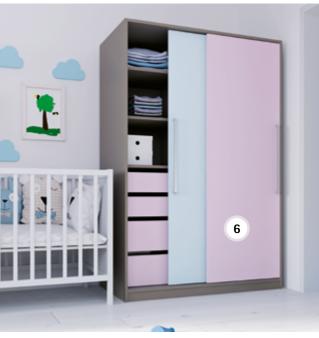

# CHAOS-FREE CHILDREN'S ROOMS

**By day, an adventure playground:** the kids' room. The battle against chaos here has only one true champion ... plenty of storage space! Sliding door cabinets with functional interior decoration, pullout chests and large drawers – all help to bring calm and order back to the playroom.

**2. Sliding door system SlideLine M:** storage space and seat at the same time.

- 3. Quadro over extension runner with Synchro Access: open two drawers at once with a single handle.
- 4. Organisational system Big Org@Tower Wood: pull-out nappy changing table, visible only when needed.

5. Drawer system InnoTech Atira: making child's play of keeping everything neat and tidy – with practical storage space.

**6. Sliding door system SlideLine M:** smoothly running sliding doors. Operating convenience for the whole family.