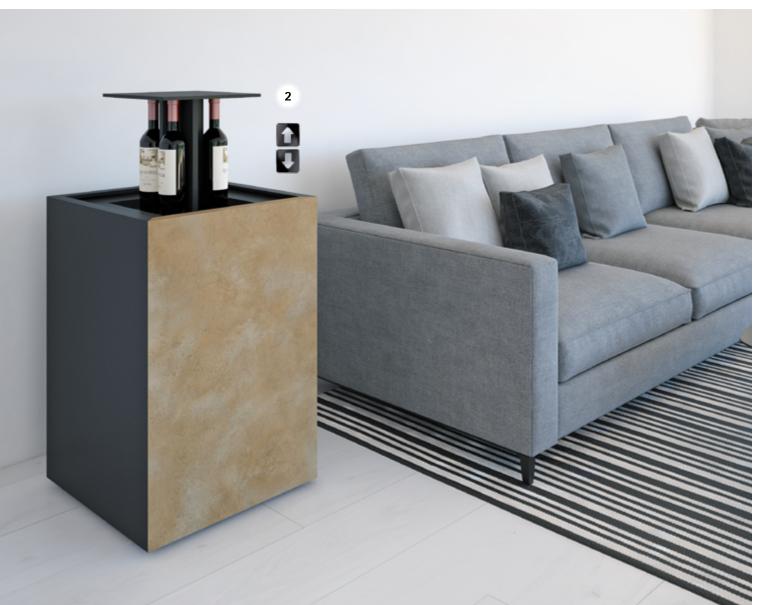

1. Thin door hinge Sensys: trendy, thin contours set a visual highlight.

3. Drawer runner Actro 5D for wooden drawers: for a perfect reveal alignment with 5D adjustment.

2. Power assisted height adjustment LegaDrive: bar cube of an unusual kind. The press of a button raises the bottles up out of the cube.