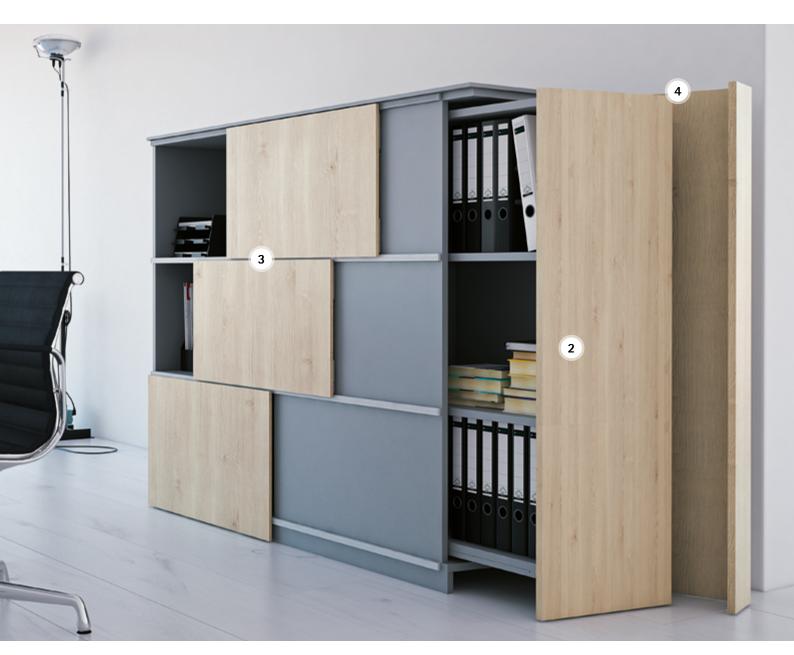

#### 2. Organisational system Big Org@Tower: the entire storage space pulls out to the side.

#### 3. Sliding door system SlideLine M:

smooth running sliding door system at binder height.

#### 4. Thin door hinge Sensys:

exclusive design characteristic thanks to Sensys thin door hinge.

Page 6-9

https://www. hettich.com/ short/5dbe0c

Download: Technical drawings, Bill of materials

Page 14-17

https://www. hettich.com/ short/27feb8