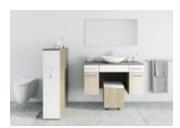

# 2. Power assisted height adjustment LegaDrive: makes your washbasin height-adjustable and makes the bath ready for the whole family.

- 3. Adjustable fitting Rastomat with Silent Mode and Easy Stop: fold open stool provides additional storage space.
- **4. Friction fitting FricoFlex:** tilting mirror for easily styling hair sitting down.
- **5. Drawer system AvanTech:** the drawer with fine design accents.

# **BATH WITH BONUS**