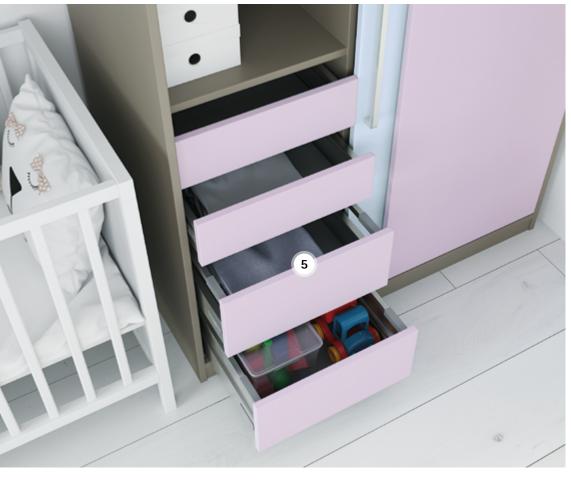

# CHAOS-FREE CHILDREN'S ROOMS

**By day, an adventure playground:** the kids' room. The battle against chaos here has only one true champion ... plenty of storage space! Sliding door cabinets with functional interior decoration, pullout chests and large drawers – all help to bring calm and order back to the playroom.

# **2. Drawer runner Quadro for wooden drawers:** for more storage space in the wardrobe.