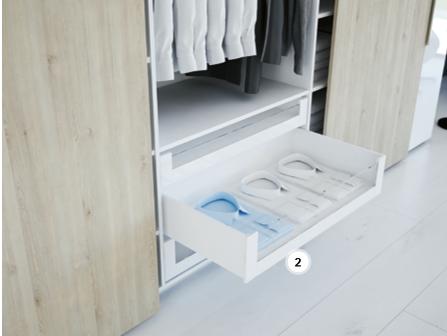

# CHAOS-FREE CHILDREN'S ROOMS

**By day, an adventure playground:** the kids' room. The battle against chaos here has only one true champion ... plenty of storage space! Sliding door cabinets with functional interior decoration, pullout chests and large drawers – all help to bring calm and order back to the playroom.

**2. Sliding door system SlideLine M:** storage space and seat at the same time.

- 3. Quadro over extension runner with Synchro Access: open two drawers at once with a single handle.
- 4. Organisational system Big Org@Tower Wood: pull-out nappy changing table, visible only when needed.

5. Drawer system InnoTech Atira: making child's play of keeping everything neat and tidy – with practical storage space.

**6. Sliding door system SlideLine M:** smoothly running sliding doors. Operating convenience for the whole family.