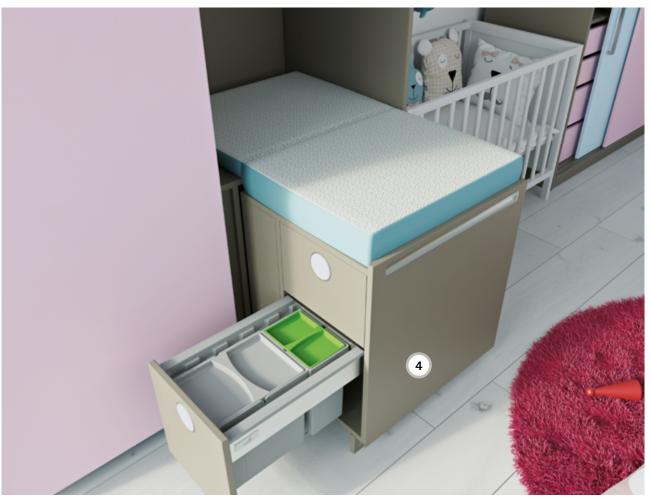

**2. Sliding door system SlideLine M:** storage space and seat at the same time.

- 3. Quadro over extension runner with Synchro Access: open two drawers at once with a single handle.
- 4. Organisational system Big Org@Tower Wood: pull-out nappy changing table, visible only when needed.