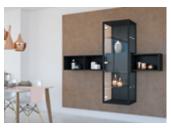

#### **SMART SIDEBOARD**

With its floating character, the illuminated display cabinet is a real eyecatcher because it can be moved across horizontally – with impressive ease. The combination of glass and matt black creates a classy look.

## 1. SlideLine M sliding door system:

Almost appearing to float, the display cabinet can be moved horizontally with effortless ease.

## 2. Adhesive mounted Sensys hinges:

For a purist overall impression, Sensys hinges with special cup and linear mounting plate are stuck onto the glass. The narrow bonding surface underscores the linear design.