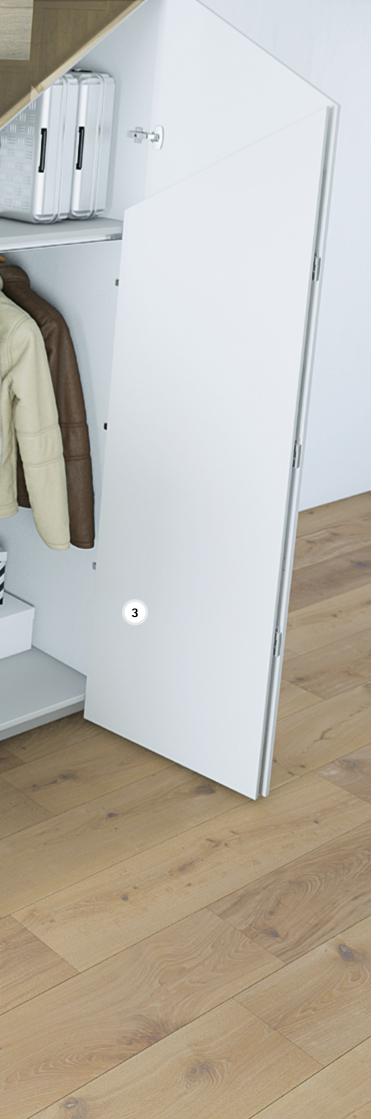

# THE STAIRCASE AS STORAGE SPACE MIRACLE

Staircases, pitched roofs, niches and corners, often leave a lot of space unused. There is a great potential there to create storage space that you can use efficiently and ergonomically with Hettich fitting technology. It even fits under the roof.

- 1. Sliding shelf: dual use for maximally visible storage space. Even large objects like vacuum cleaners and ironing boards have space behind the shelf.
- 2. Drawer runner Quadro: with the optional pull-out stop, the pull-out shelf can be securely fastened.

- 3. Power assisted height adjustment LegaDrive: fold-up corner for clever storage options makes it possible to use storage space otherwise difficult to access.
  - 4. Folding door system WingLine L: new ways to provide access to washing machine and dryer.