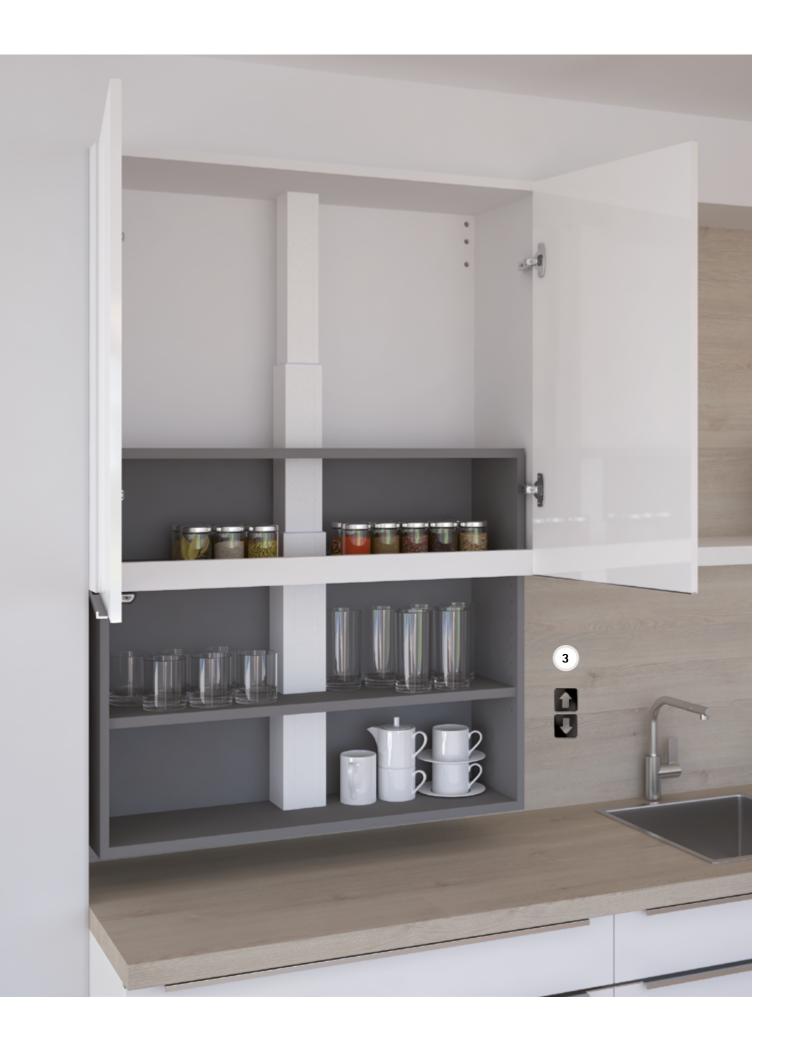

3. Lifting column system LegaMove: the wall unit is easily pulled down to an ergonomic height, permitting comfortable access to cabinet contents.

"I am really happy with our intelligently fitted furniture. So many convenient functions! Our cabinet doors and drawers are wonderfully ergonomically. They are easy and quite to move ... and they open comfortable and wide. That's all extremely convenient, even by having individual adjustment functions."