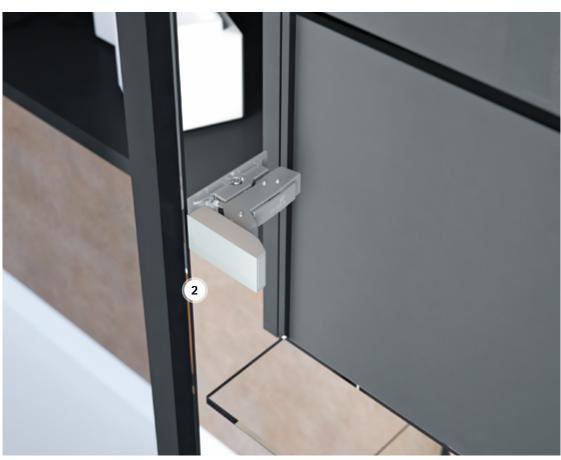

## 2. Adhesive mounted Sensys hinges:

For a purist overall impression, Sensys hinges with special cup and linear mounting plate are stuck onto the glass. The narrow bonding surface underscores the linear design.