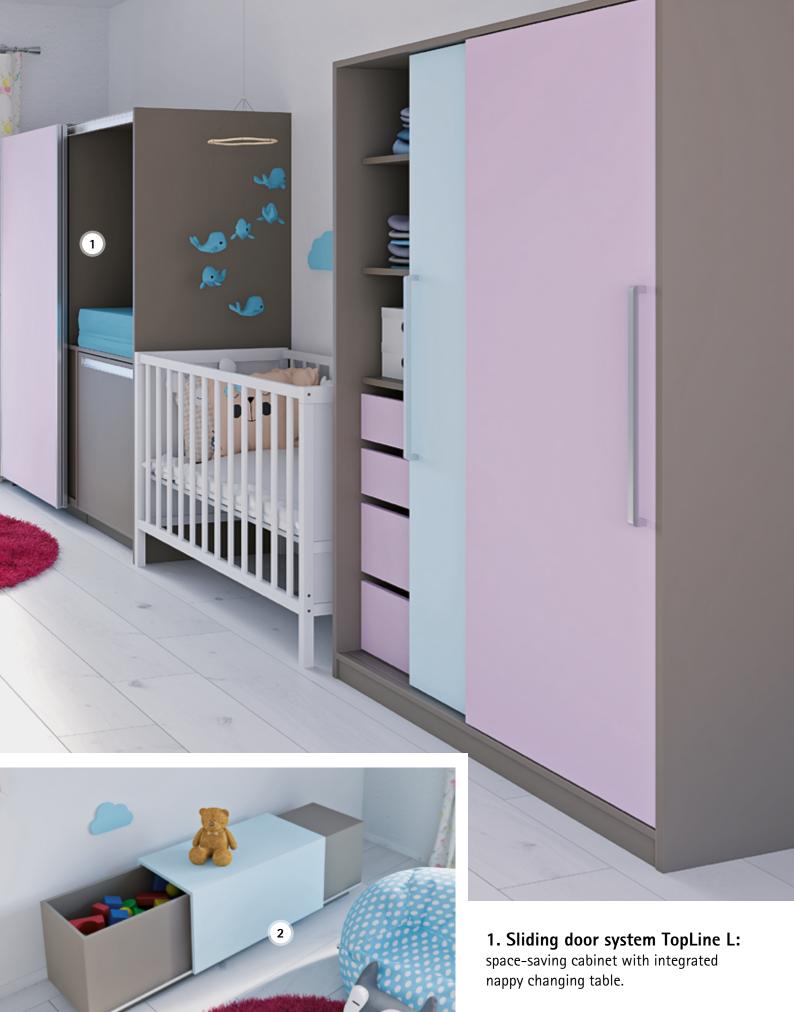

# CHAOS-FREE CHILDREN'S ROOMS

**By day, an adventure playground:** the kids' room. The battle against chaos here has only one true champion ... plenty of storage space! Sliding door cabinets with functional interior decoration, pullout chests and large drawers – all help to bring calm and order back to the playroom.

**2. Sliding door system SlideLine M:** storage space and seat at the same time.

- 3. Quadro over extension runner with Synchro Access: open two drawers at once with a single handle.
- 4. Organisational system Big Org@Tower Wood: pull-out nappy changing table, visible only when needed.