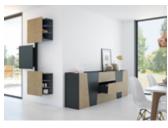

#### **SMART SIDEBOARD**

With its floating character, the illuminated display cabinet is a real eyecatcher because it can be moved across horizontally – with impressive ease. The combination of glass and matt black creates a classy look.

## 1. SlideLine M sliding door system:

Almost appearing to float, the display cabinet can be moved horizontally with effortless ease.

## 2. Adhesive mounted Sensys hinges:

For a purist overall impression, Sensys hinges with special cup and linear mounting plate are stuck onto the glass. The narrow bonding surface underscores the linear design.