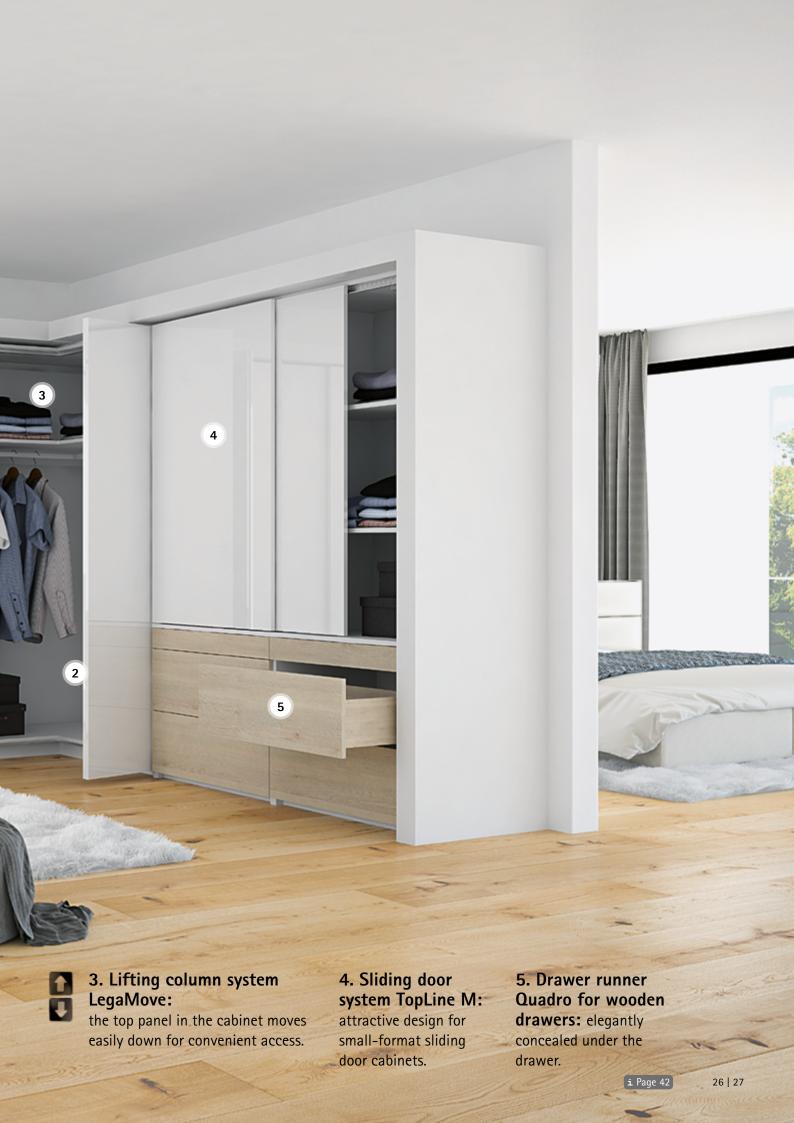

**1. Sliding door system TopLine XL:** move both door wings comfortably with one hand thanks to the synchronisation of the two middle doors.

# **2. Drawer runner Quadro for wooden drawers:** for more storage space in the wardrobe.