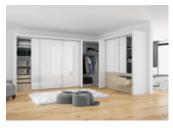

**1. Sliding door system TopLine XL:** move both door wings comfortably with one hand thanks to the synchronisation of the two middle doors.

# **2. Drawer runner Quadro for wooden drawers:** for more storage space in the wardrobe.