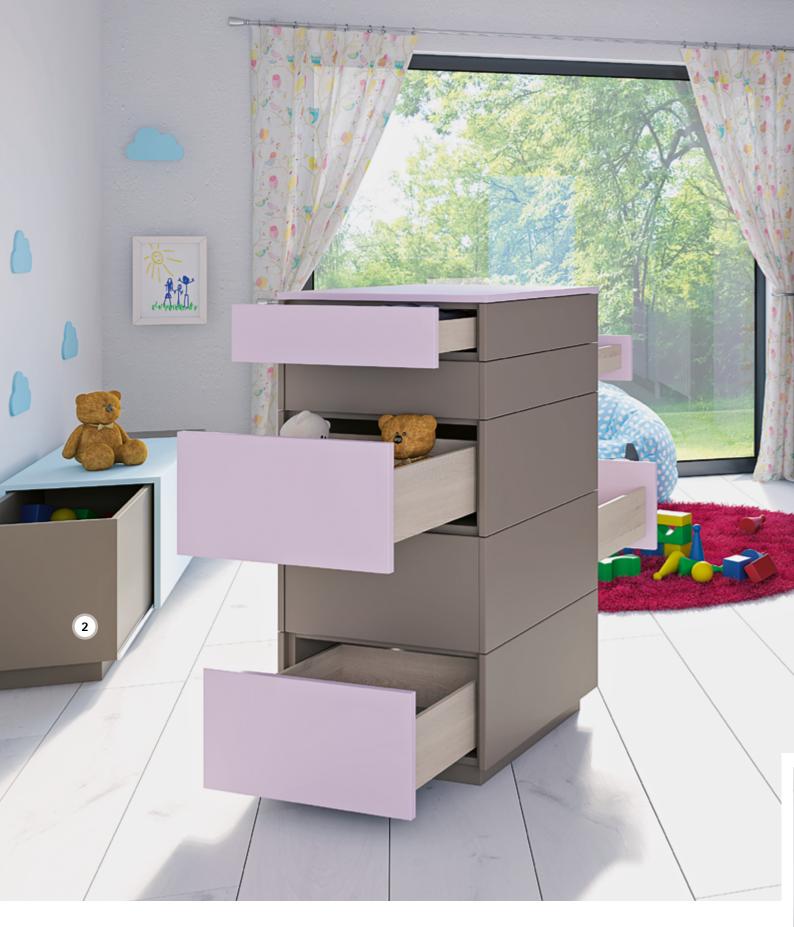

# CHAOS-FREE CHILDREN'S ROOMS

**By day, an adventure playground:** the kids' room. The battle against chaos here has only one true champion ... plenty of storage space! Sliding door cabinets with functional interior decoration, pullout chests and large drawers – all help to bring calm and order back to the playroom.

5. Drawer system InnoTech Atira: making child's play of keeping everything neat and tidy – with practical storage space.

**6. Sliding door system SlideLine M:** smoothly running sliding doors. Operating convenience for the whole family.