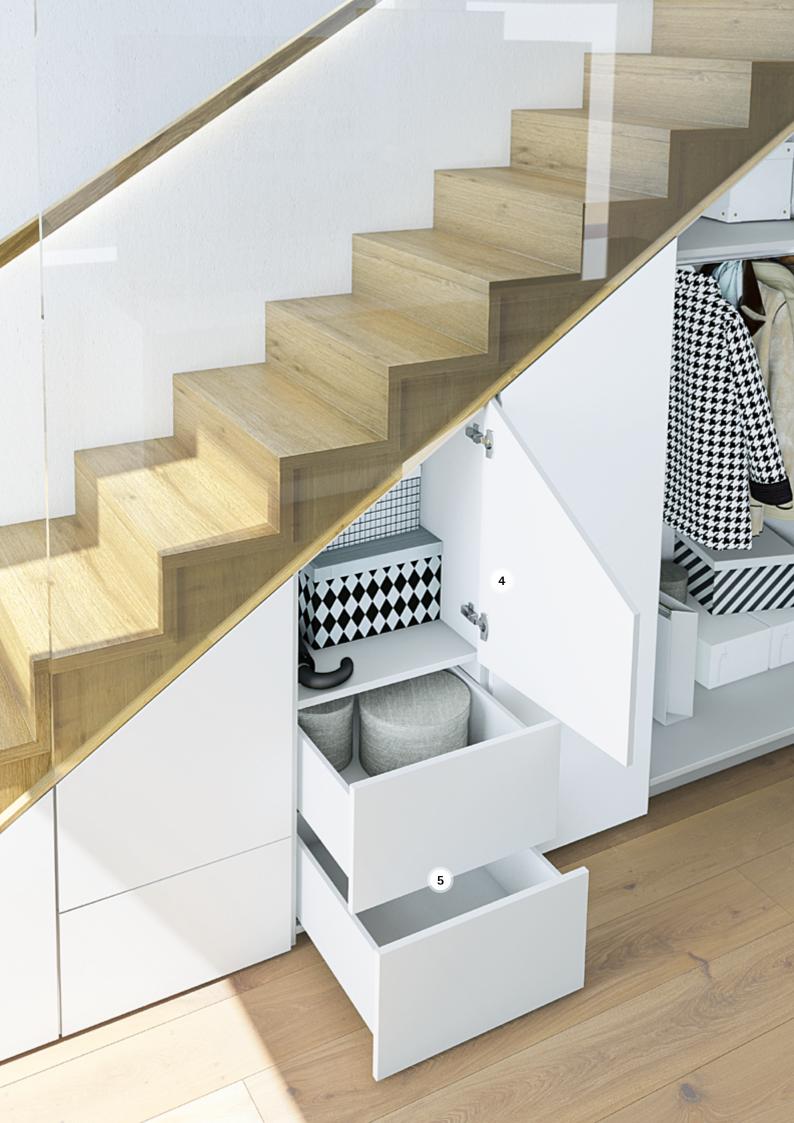

# THE STAIRCASE AS STORAGE SPACE MIRACLE

Staircases, pitched roofs, niches and corners, often leave a lot of space unused. There is a great potential there to create storage space that you can use efficiently and ergonomically with Hettich fitting technology. It even fits under the roof.

- 1. Sliding shelf: dual use for maximally visible storage space. Even large objects like vacuum cleaners and ironing boards have space behind the shelf.
- 2. Drawer runner Quadro: with the optional pull-out stop, the pull-out shelf can be securely fastened.

- 3. Power assisted height adjustment LegaDrive: fold-up corner for clever storage options makes it possible to use storage space otherwise difficult to access.
  - 4. Folding door system WingLine L: new ways to provide access to washing machine and dryer.