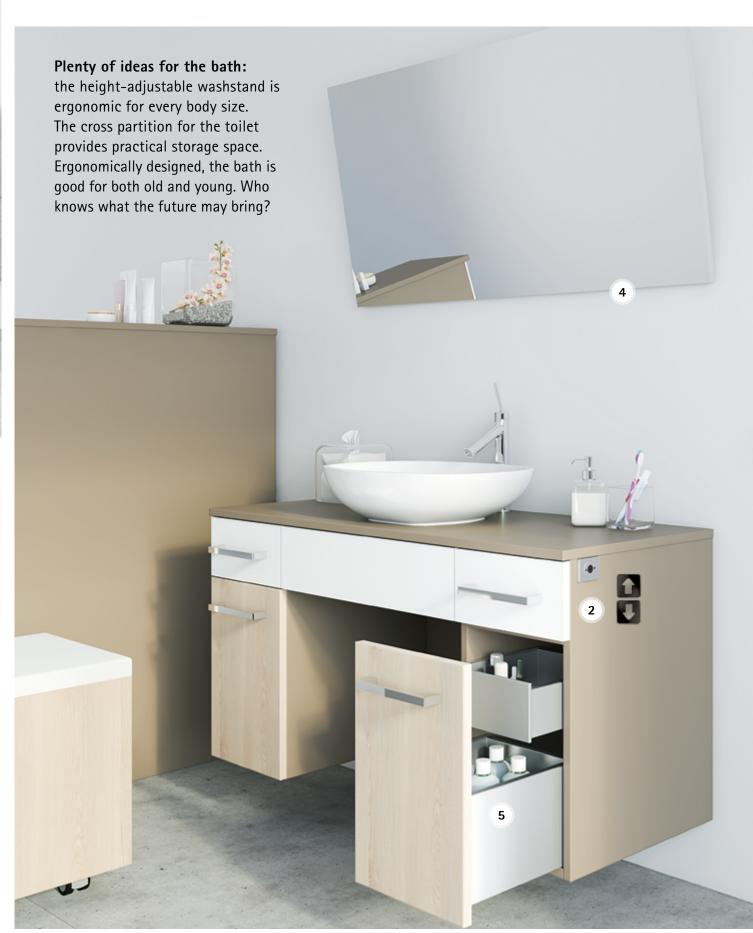

# 2. Power assisted height adjustment LegaDrive: makes your washbasin height-adjustable and makes the bath ready for the whole family.

- 3. Adjustable fitting Rastomat with Silent Mode and Easy Stop: fold open stool provides additional storage space.
- **4. Friction fitting FricoFlex:** tilting mirror for easily styling hair sitting down.
- **5. Drawer system AvanTech:** the drawer with fine design accents.

# **BATH WITH BONUS**