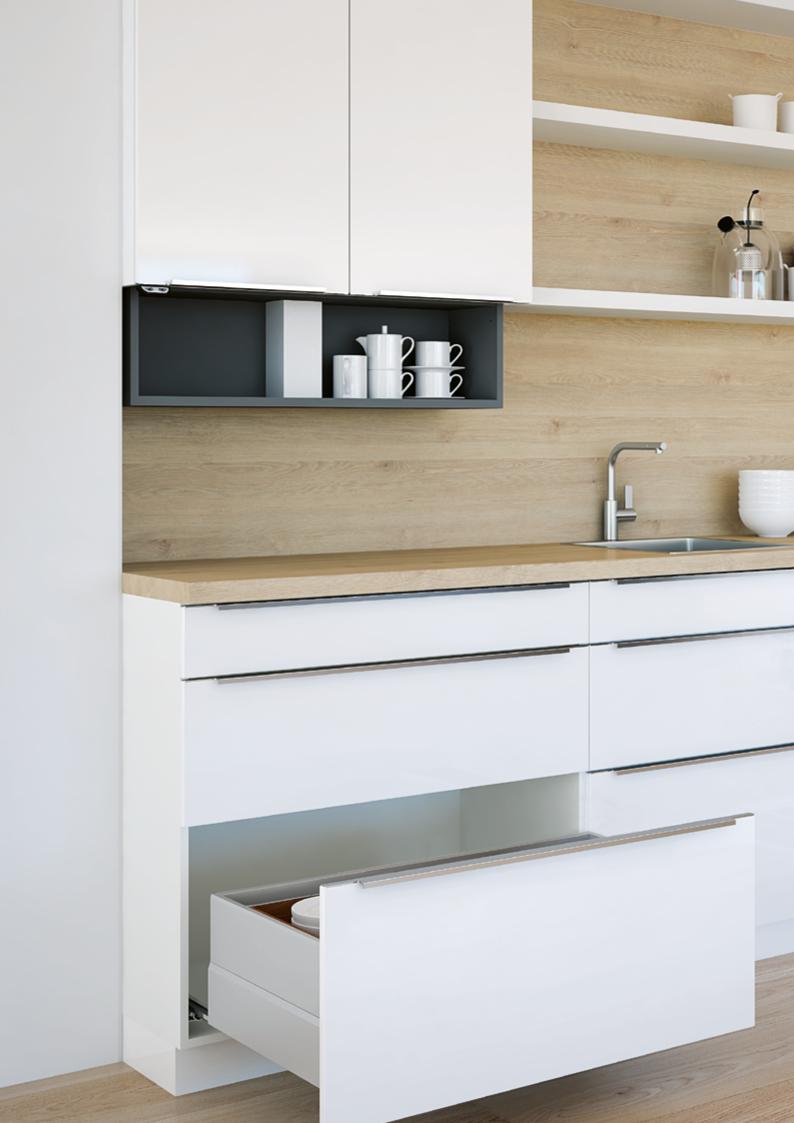

3. Lifting column system LegaMove: the wall unit is easily pulled down to an ergonomic height, permitting comfortable access to cabinet contents.

"I am really happy with our intelligently fitted furniture. So many convenient functions! Our cabinet doors and drawers are wonderfully ergonomically. They are easy and quite to move ... and they open comfortable and wide. That's all extremely convenient, even by having individual adjustment functions."