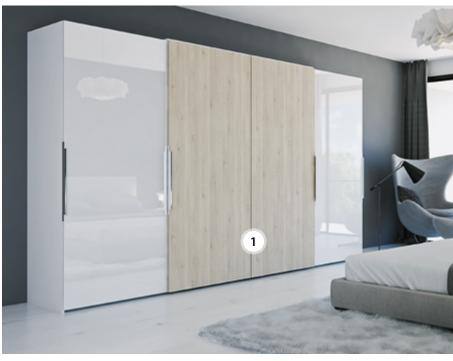

## CABINETS FOR THE WELL-RESTED

**Exciting design, fascinating functions.** This bedroom cabinet opens its entire storage space in just seconds – with just one hand motion, easily and conveniently, for a complete overview and fast access. Different opening functions also ensure convenience in the interior.

**It makes things easy for its owner.** Both cabinet doors open and close together with a single hand motion. Convenient 100% access to cabinet contents. The closed front panel lends it a calm, elegant overall appearance.

**1. Sliding door system TopLine XL:** move both door wings comfortably with one hand thanks to the synchronisation of the two middle doors.

# **2. Drawer runner Quadro for wooden drawers:** for more storage space in the wardrobe.