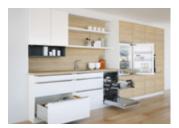

**1. Lifting column system LegaMove:** we make your kitchen a design object – with the quality and perfection of height-adjustable wall units.

**2. Drawer system AvanTech:** flawlessly pure look brings the furniture design to full expression.