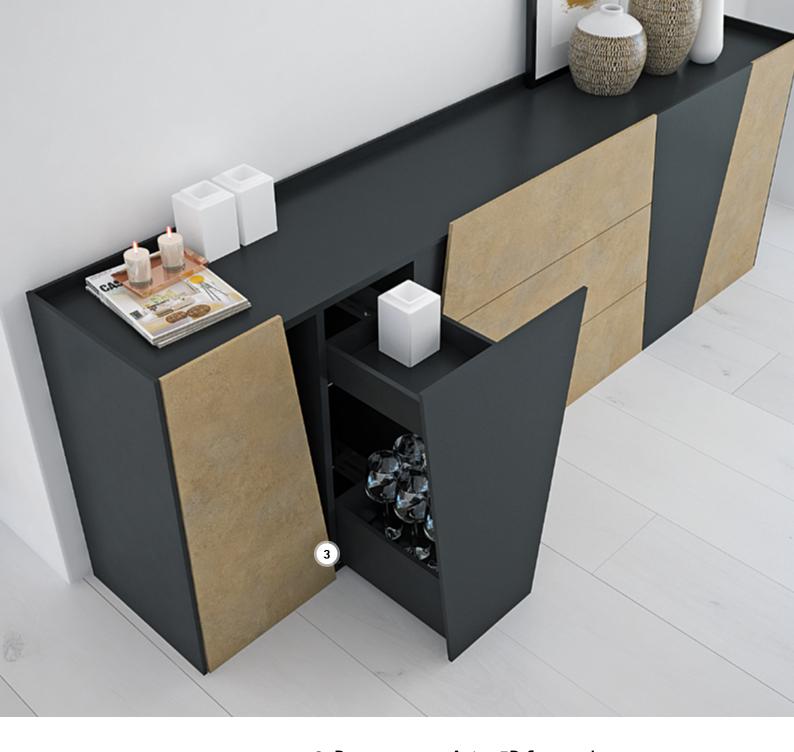

LegaDrive: makes your washbasin height-adjustable and makes the bath ready for the whole family.

- 3. Adjustable fitting Rastomat with Silent Mode and Easy Stop: fold open stool provides additional storage space.
- **4. Friction fitting FricoFlex:** tilting mirror for easily styling hair sitting down.
- **5. Drawer system AvanTech:** the drawer with fine design accents.

# **BATH WITH BONUS**



## CABINETS FOR THE WELL-RESTED

**Exciting design, fascinating functions.** This bedroom cabinet opens its entire storage space in just seconds – with just one hand motion, easily and conveniently, for a complete overview and fast access. Different opening functions also ensure convenience in the interior.















1. Thin door hinge Sensys: trendy, thin contours set a visual highlight.





3. Drawer runner Actro 5D for wooden drawers: for a perfect reveal alignment with 5D adjustment.



2. Power assisted height adjustment LegaDrive: bar cube of an unusual kind. The press of a button raises the bottles up out of the cube.

#### **SMART SIDEBOARD**

With its floating character, the illuminated display cabinet is a real eyecatcher because it can be moved across horizontally – with impressive ease. The combination of glass and matt black creates a classy look.

## 1. SlideLine M sliding door system:

Almost appearing to float, the display cabinet can be moved horizontally with effortless ease.

## 2. Adhesive mounted Sensys hinges:

For a purist overall impression, Sensys hinges with special cup and linear mounting plate are stuck onto the glass. The narrow bonding surface un