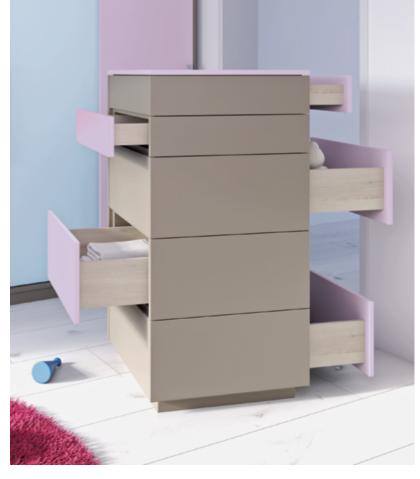

#### 4. Lift fitting ComfortSwing:

perfect ergonomics thanks to fold-up dishwasher basket.

**1. Drawer runner Actro 5D:** cross partition with extraordinary sliding comfort and integrated storage space. Additional support roller guarantees outstanding load capacity.

# 2. Power assisted height adjustment LegaDrive: makes your washbasin height-adjustable and makes the bath ready for the whole family.

- 3. Adjustable fitting Rastomat with Silent Mode and Easy Stop: fold open stool provides additional storage space.
- **4. Friction fitting FricoFlex:** tilting mirror for easily styling hair sitting down.
- **5. Drawer system AvanTech:** the drawer with fine design accents.