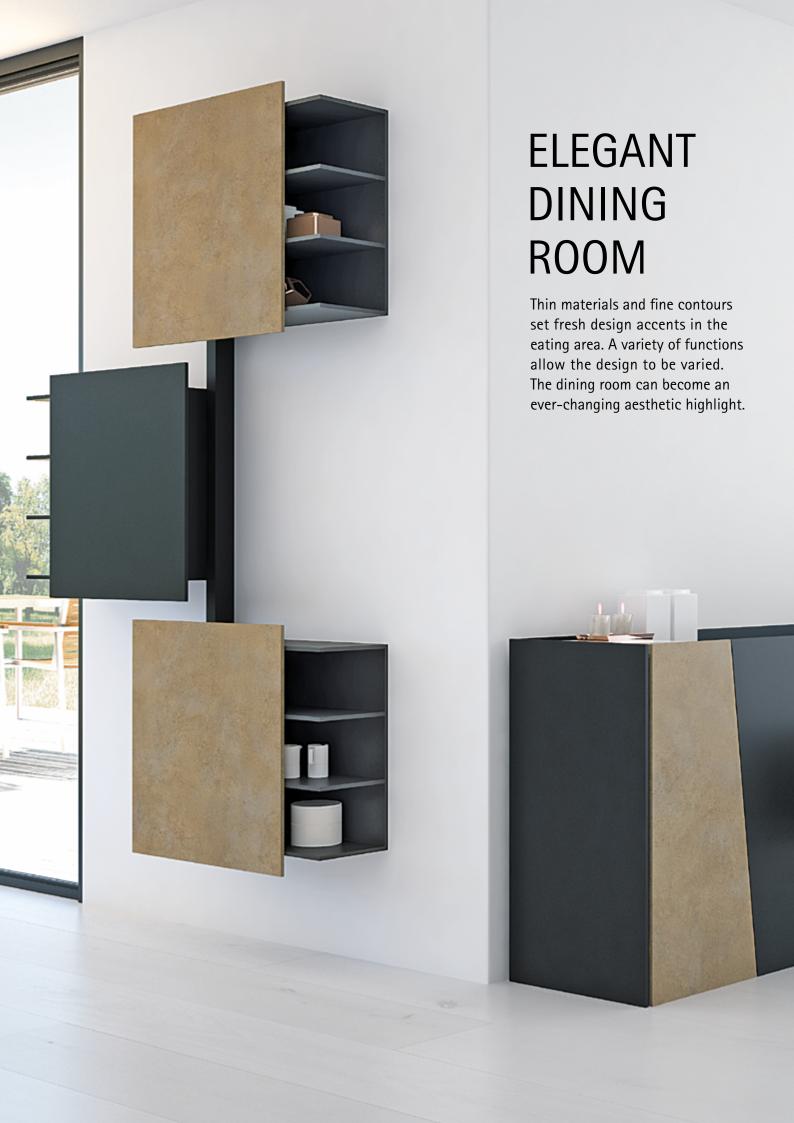

er guarantees outstanding load capacity.



# 2. Power assisted height adjustment LegaDrive: makes your washbasin height-adjustable and makes the bath ready for the whole family.

- 3. Adjustable fitting Rastomat with Silent Mode and Easy Stop: fold open stool provides additional storage space.
- **4. Friction fitting FricoFlex:** tilting mirror for easily styling hair sitting down.
- **5. Drawer system AvanTech:** the drawer with fine design accents.

# **BATH WITH BONUS**



## CABINETS FOR THE WELL-RESTED

**Exciting design, fascinating functions.** This bedroom cabinet opens its entire storage space in just seconds – with just one hand motion, easily and conveniently, for a complete overview and fast access. Different opening functions also ensure convenience in the interior.















1. Thin door hinge Sensys: trendy, thin contours set a visual highlight.





3. Drawer runner Actro 5D for wooden drawers: for a perfect reveal alignment with 5D adjustment.



2. Power assisted height adjustment LegaDrive: bar cube of an unusual kind. The press of a button raises the bottles up out of the cube.

#### **SMART SIDEBOARD**

With its floating character, the illuminated display cabinet is a real eyecatcher because it can be moved across horizontally – with impressive ease. The combination of glass and matt black creates a classy look.

## 1. SlideLine M sliding door system:

Almost appearing to float, the display cabinet can be moved horizontally with effortless ease.

## 2. Adhesive mounted Sensys hinges:

For a purist overall impression, Sensys hinges with special cup