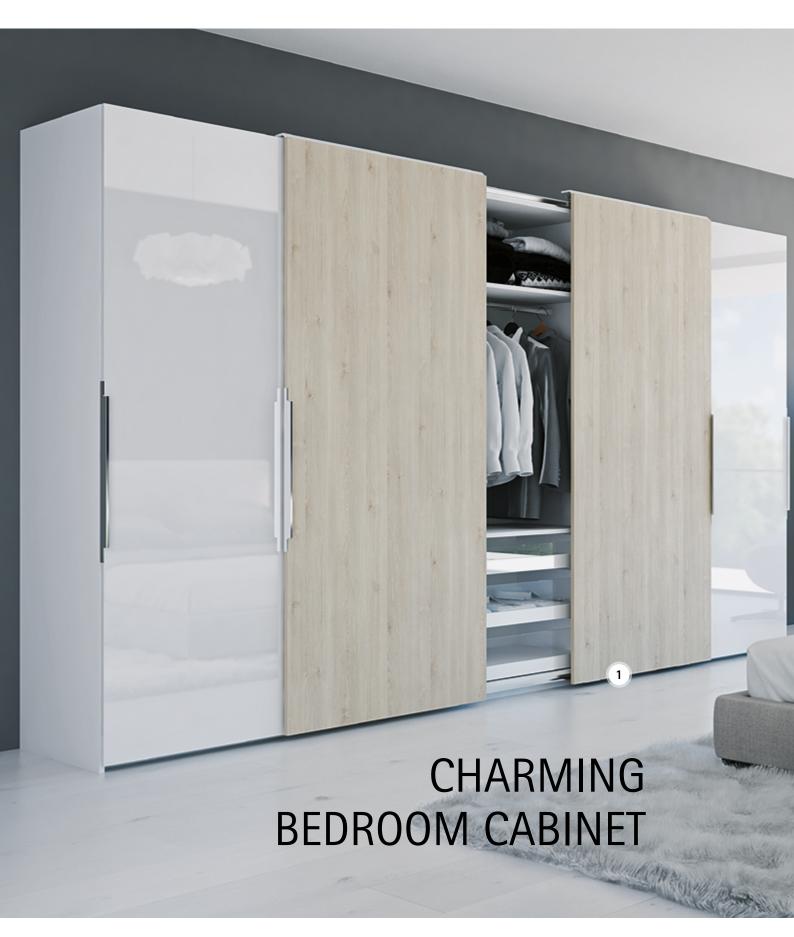

## CABINETS FOR THE WELL-RESTED

**Exciting design, fascinating functions.** This bedroom cabinet opens its entire storage space in just seconds – with just one hand motion, easily and conveniently, for a complete overview and fast access. Different opening functions also ensure convenience in the interior.

**It makes things easy for its owner.** Both cabinet doors open and close together with a single hand motion. Convenient 100% access to cabinet contents. The closed front panel lends it a calm, elegant overall appearance.

**1. Sliding door system TopLine XL:** move both door wings comfortably with one hand thanks to the synchronisation of the two middle doors.

# **2. Drawer runner Quadro for wooden drawers:** for more storage space in the wardrobe.