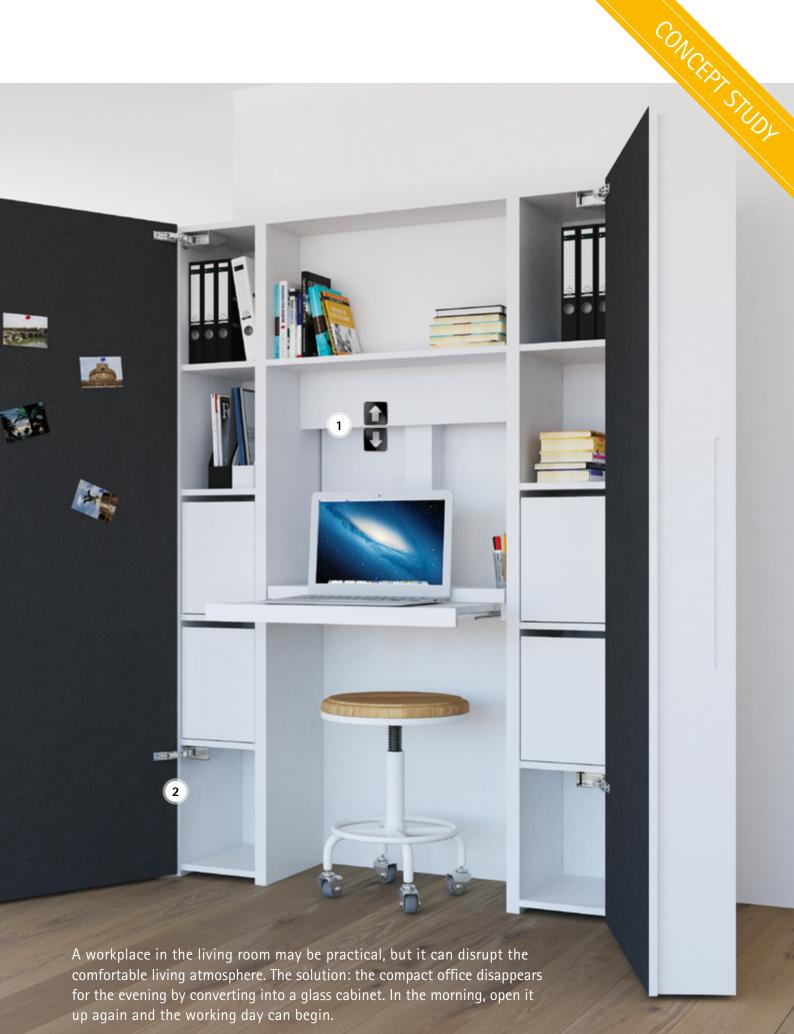

# THE INVISIBLE HOME OFFICE

- **1. Lifting column system LegaMove:** brings the work surface to the desired height using electric motors.
- **2. Hinge K08:** opens a generous 115 degrees, closes smoothly thanks to Silent System, and moves large or small doors safely and conveniently.
- 3. Sensys hinge with adhesive linear mounting plate and special cup for glue mounting: purity in design thanks to adhesive mounting of the hinges.