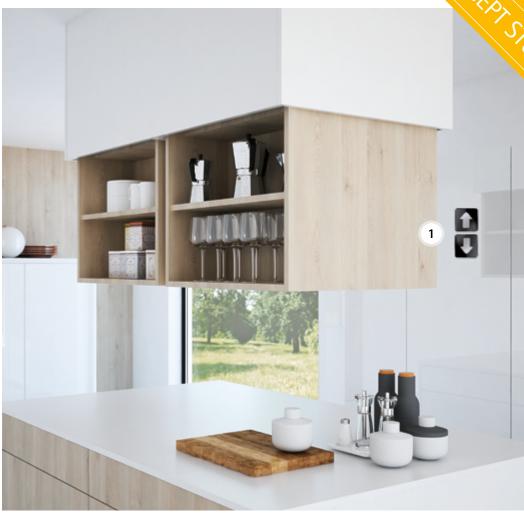

3. Lifting column system LegaMove: the wall unit is easily pulled down to an ergonomic height, permitting comfortable access to cabinet contents.

"I am really happy with our intelligently fitted furniture. So many convenient functions! Our cabinet doors and drawers are wonderfully ergonomically. They are easy and quite to move ... and they open comfortable and wide. That's all extremely convenient, even by having individual adjustment functions."