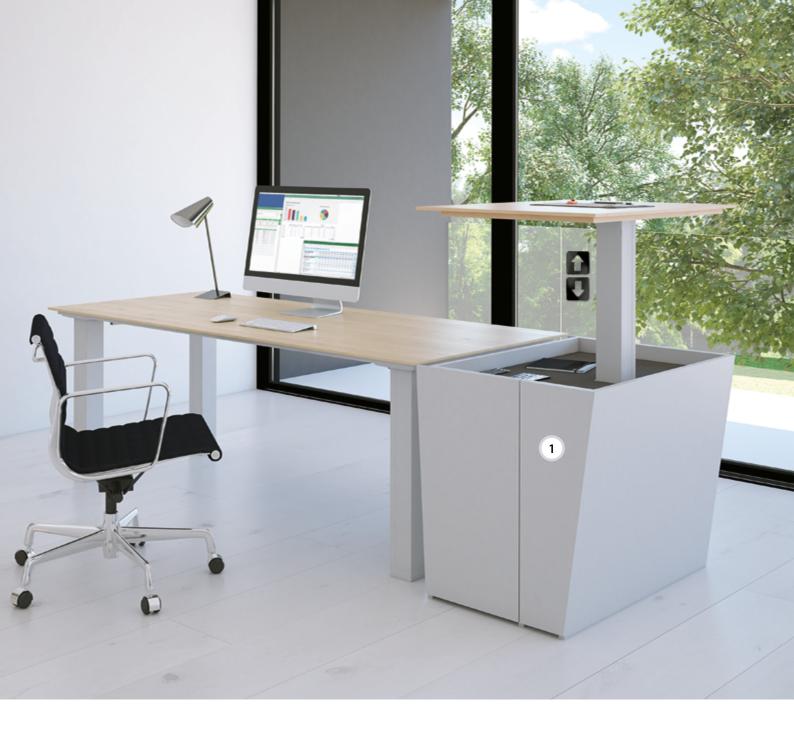

# THE PERFECT OFFICE

The office leaves the freedom for individual design entirely to the taste of the user. With LegaDrive systems, height-adjustable tables can also have a cubist interpretation. And Hettich sliding door systems are the ideal starting point for inspired, custom cabinet design.

# 1. Power assisted height adjustment LegaDrive: works so your back won't need to.