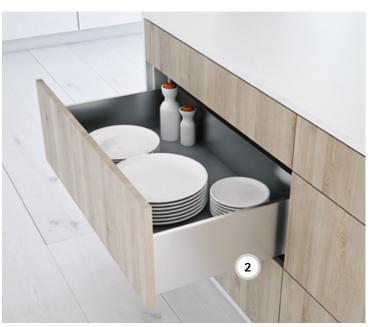

#### 4. Lift fitting ComfortSwing:

perfect ergonomics thanks to fold-up dishwasher basket.

**1. Drawer runner Actro 5D:** cross partition with extraordinary sliding comfort and integrated storage space. Additional support roller guarantees outstanding load capacity.