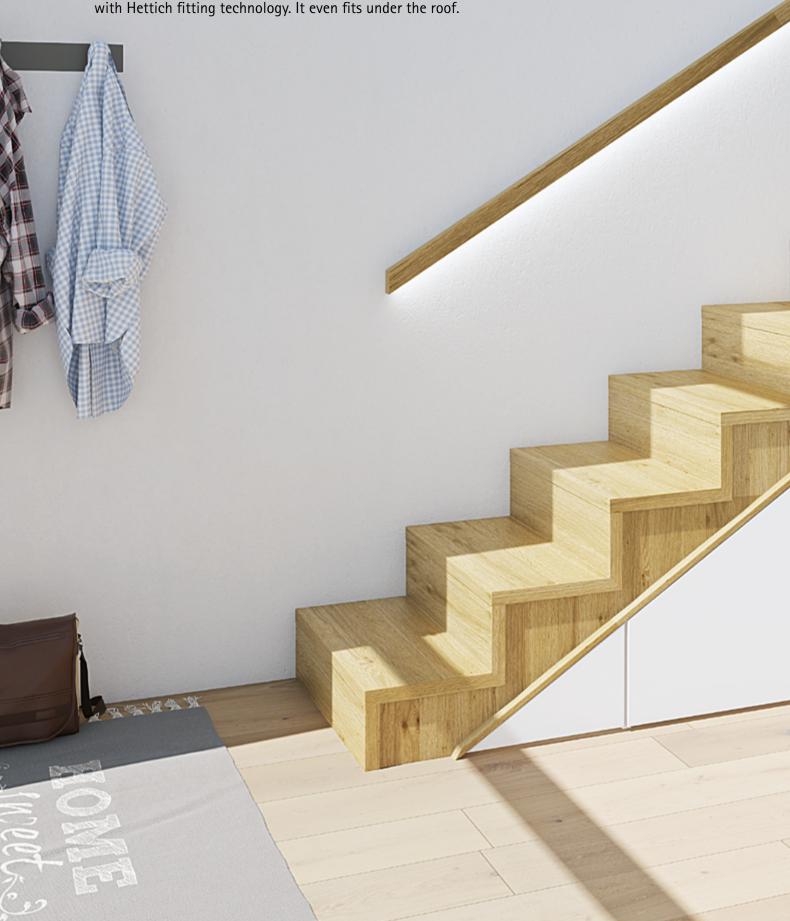

# THE STAIRCASE AS STORAGE SPACE MIRACLE

Staircases, pitched roofs, niches and corners, often leave a lot of space unused. There is a great potential there to create storage space that you can use efficiently and ergonomically with Hettich fitting technology. It even fits under the roof.