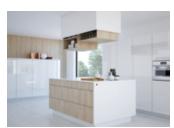

**1. Lifting column system LegaMove:** we make your kitchen a design object – with the quality and perfection of height-adjustable wall units.

**2. Drawer system AvanTech:** flawlessly pure look brings the furniture design to full expression.