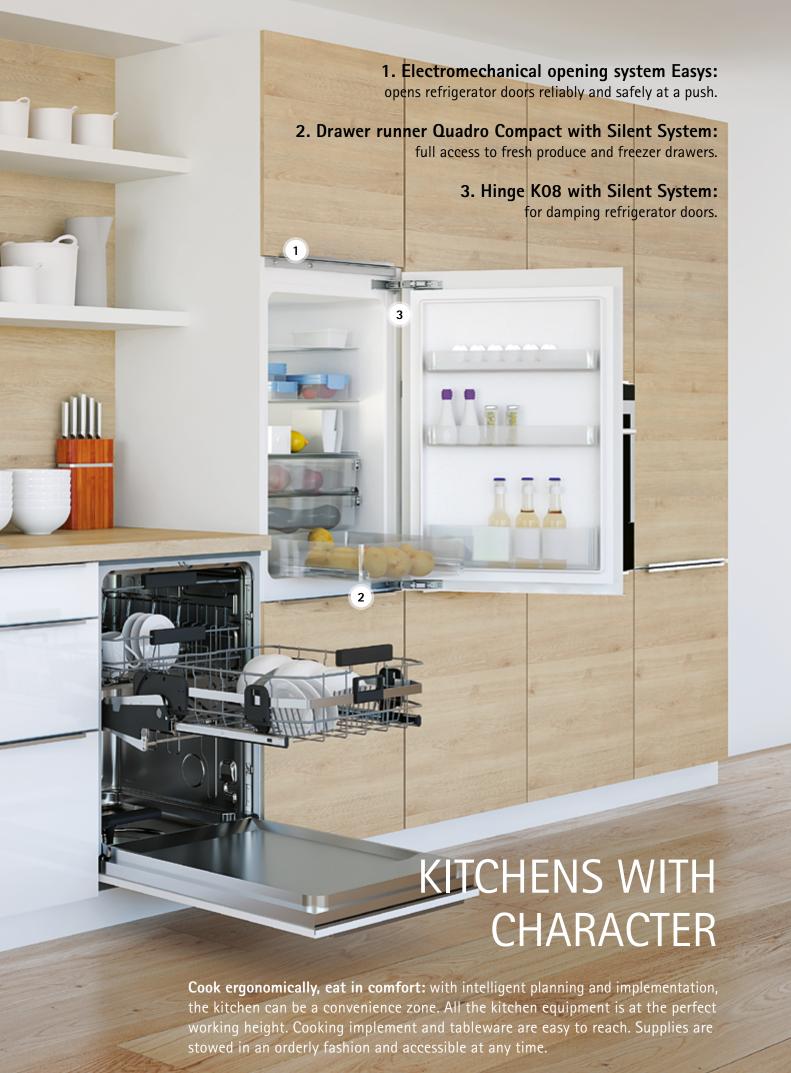

#### 4. Lift fitting ComfortSwing:

perfect ergonomics thanks to fold-up dishwasher basket.

**1. Drawer runner Actro 5D:** cross partition with extraordinary sliding comfort and integrated storage space. Additional support roller guarantees outstanding load capacity.

# 2. Power assisted height adjustment LegaDrive: makes your washbasin height-adjustable and makes the bath ready for the whole family.

- 3. Adjustable fitting Rastomat with Silent Mode and Easy Stop: fold open stool provides additional storage space.
- **4. Friction fitting FricoFlex:** tilting mirror for easily styling hair sitting down.
- **5. Drawer system AvanTech:** the drawer with fine design accents.