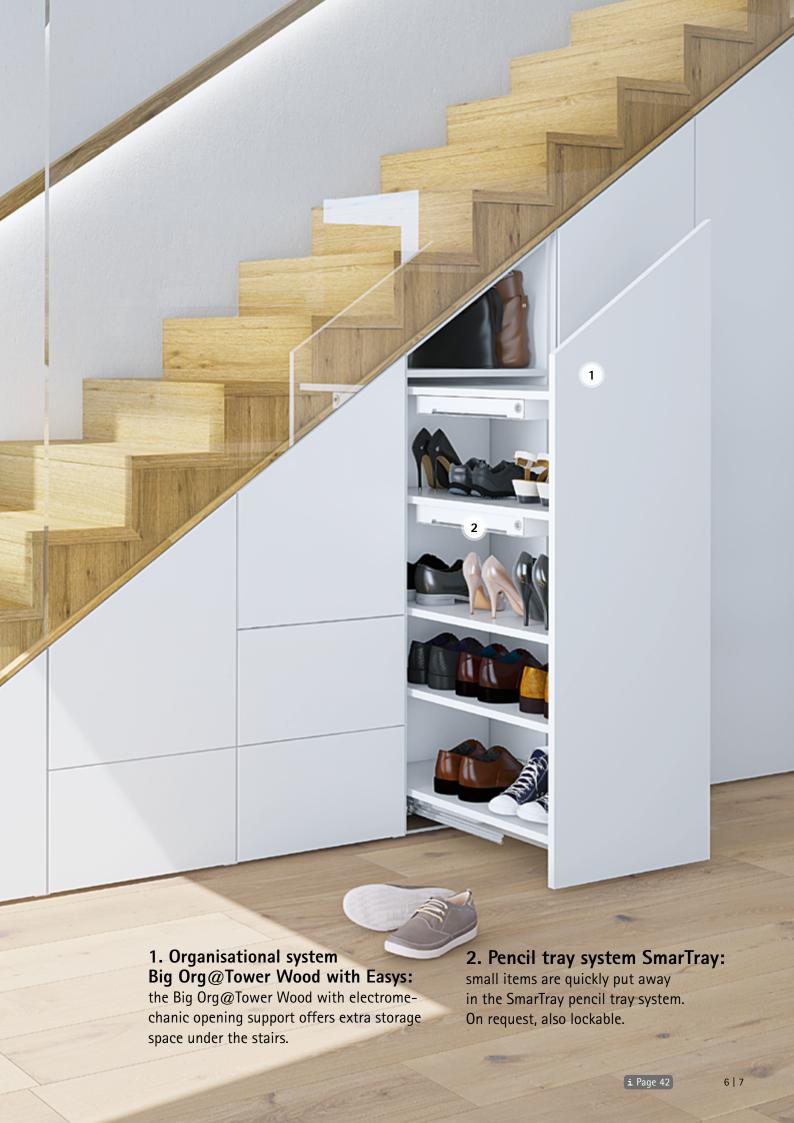

# THE STAIRCASE AS STORAGE SPACE MIRACLE

Staircases, pitched roofs, niches and corners, often leave a lot of space unused. There is a great potential there to create storage space that you can use efficiently and ergonomically with Hettich fitting technology. It even fits under the roof.

- 1. Sliding shelf: dual use for maximally visible storage space. Even large objects like vacuum cleaners and ironing boards have space behind the shelf.
- 2. Drawer runner Quadro: with the optional pull-out stop, the pull-out shelf can be securely fastened.

- 3. Power assisted height adjustment LegaDrive: fold-up corner for clever storage options makes it possible to use storage space otherwise difficult to access.
  - 4. Folding door system WingLine L: new ways to provide access to washing machine and dryer.