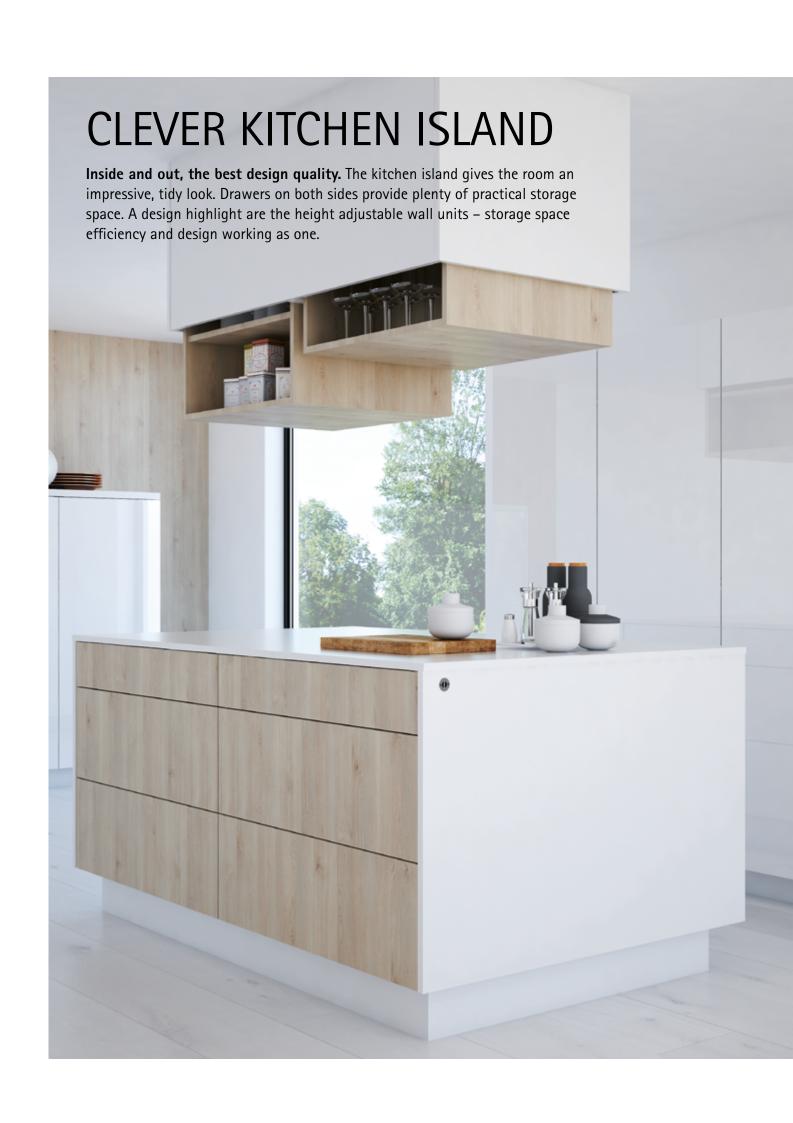

**1. Lifting column system LegaMove:** we make your kitchen a design object – with the quality and perfection of height-adjustable wall units.

**2. Drawer system AvanTech:** flawlessly pure look brings the furniture design to full expression.