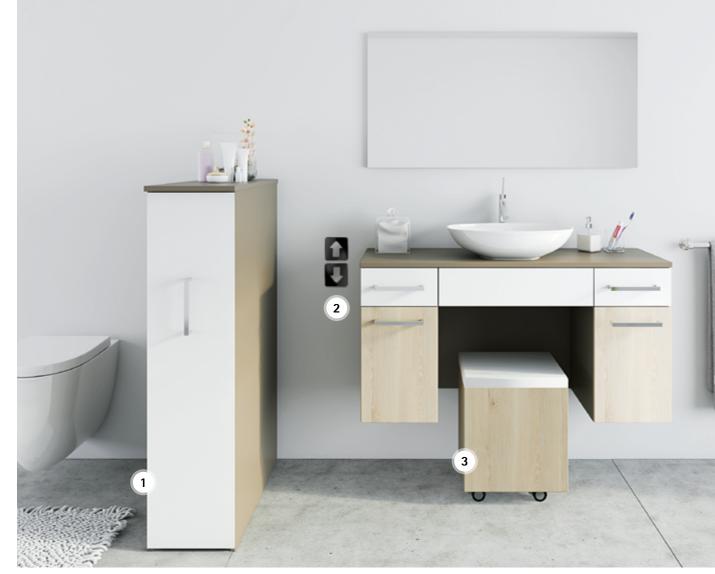

# 2. Power assisted height adjustment LegaDrive: makes your washbasin height-adjustable and makes the bath ready for the whole family.

- 3. Adjustable fitting Rastomat with Silent Mode and Easy Stop: fold open stool provides additional storage space.
- **4. Friction fitting FricoFlex:** tilting mirror for easily styling hair sitting down.
- **5. Drawer system AvanTech:** the drawer with fine design accents.

# **BATH WITH BONUS**