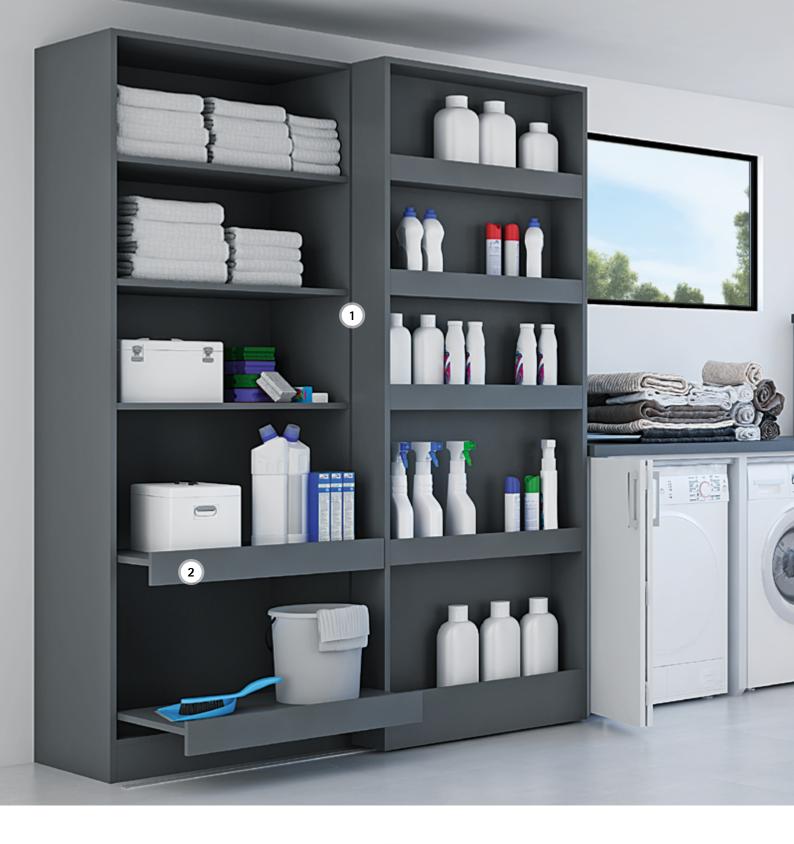

- 1. Sliding shelf: dual use for maximally visible storage space. Even large objects like vacuum cleaners and ironing boards have space behind the shelf.
- 2. Drawer runner Quadro: with the optional pull-out stop, the pull-out shelf can be securely fastened.

- 3. Power assisted height adjustment LegaDrive: fold-up corner for clever storage options makes it possible to use storage space otherwise difficult to access.
  - 4. Folding door system WingLine L: new ways to provide access to washing machine and dryer.

# A BETTER UTILITY ROOM

Good structural design and lots of storage space in the utility room are worth their weight in gold. When everything has its place and is readily available, housework is easier and faster than ever: stow dry laundry immediately, find utensils instantly and store even larger pieces of household equipment in a clever way. Simply perfect. And it's attractive, too.