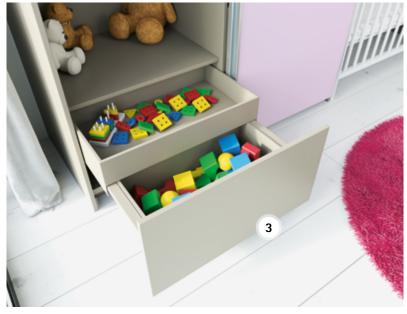

# CHAOS-FREE CHILDREN'S ROOMS

**By day, an adventure playground:** the kids' room. The battle against chaos here has only one true champion ... plenty of storage space! Sliding door cabinets with functional interior decoration, pullout chests and large drawers – all help to bring calm and order back to the playroom.

5. Drawer system InnoTech Atira: making child's play of keeping everything neat and tidy – with practical storage space.

**6. Sliding door system SlideLine M:** smoothly running sliding doors. Operating convenience for the whole family.