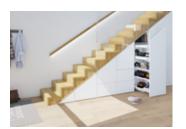

# THE STAIRCASE AS STORAGE SPACE MIRACLE

Staircases, pitched roofs, niches and corners, often leave a lot of space unused. There is a great potential there to create storage space that you can use efficiently and ergonomically with Hettich fitting technology. It even fits under the roof.

- 1. Sliding shelf: dual use for maximally visible storage space. Even large objects like vacuum cleaners and ironing boards have space behind the shelf.
- 2. Drawer runner Quadro: with the optional pull-out stop, the pull-out shelf can be securely fastened.

- 3. Power assisted height adjustment LegaDrive: fold-up corner for clever storage options makes it possible to use storage space otherwise difficult to access.
  - 4. Folding door system WingLine L: new ways to provide access to washing machine and dryer.