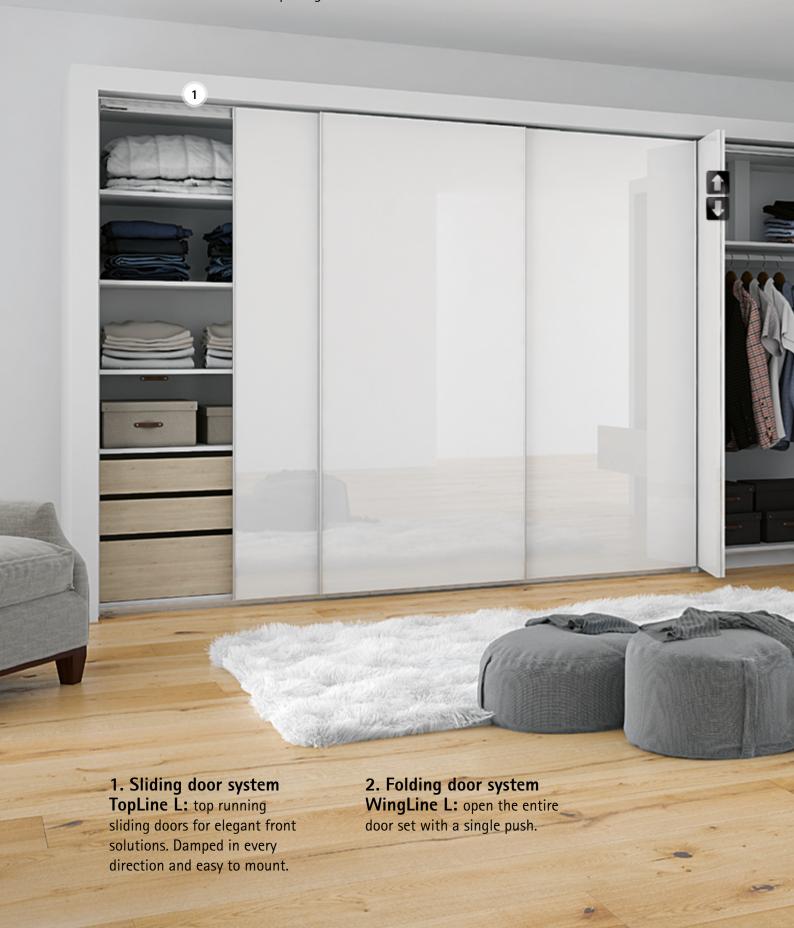

- **3. Folding door system WingLine L:** open the entire door set with a single push.
- **4. Hinge Sensys:** for handleless doors, the design award winning Sensys hinge with Push to open function.
- **5. Drawer runner Quadro for wooden drawers:** handleless drawers with Push to open function can be opened at a single push anywhere on the front panel. Optional with synchronization.