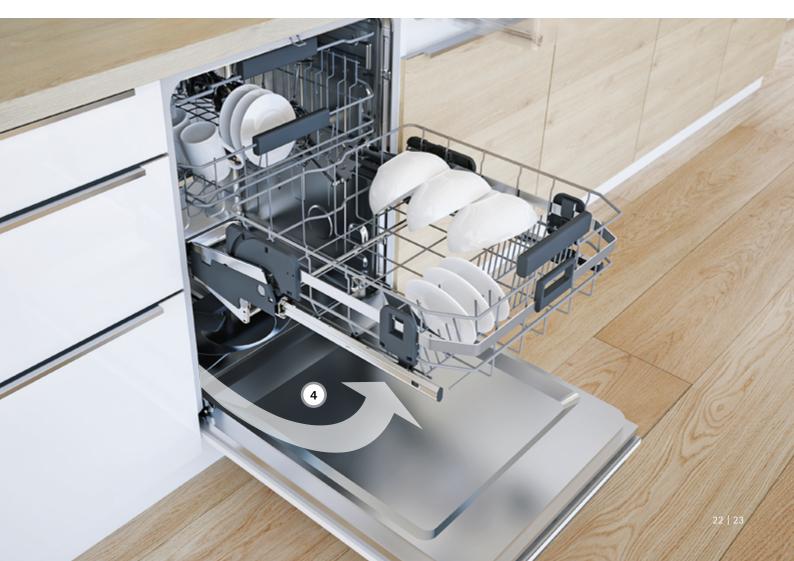

#### 4. Lift fitting ComfortSwing:

perfect ergonomics thanks to fold-up dishwasher basket.

**1. Drawer runner Actro 5D:** cross partition with extraordinary sliding comfort and integrated storage space. Additional support roller guarantees outstanding load capacity.