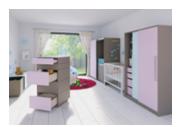

# CHAOS-FREE CHILDREN'S ROOMS

**By day, an adventure playground:** the kids' room. The battle against chaos here has only one true champion ... plenty of storage space! Sliding door cabinets with functional interior decoration, pullout chests and large drawers – all help to bring calm and order back to the playroom.

**2. Sliding door system SlideLine M:** storage space and seat at the same time.

- 3. Quadro over extension runner with Synchro Access: open two drawers at once with a single handle.
- 4. Organisational system Big Org@Tower Wood: pull-out nappy changing table, visible only when needed.

5. Drawer system InnoTech Atira: making child's play of keeping everything neat and tidy – with practical storage space.

**6. Sliding door system SlideLine M:** smoothly running sliding doors. Operating convenience for the whole family.