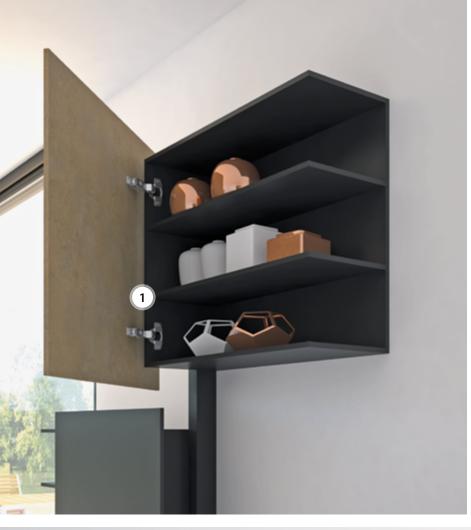

1. Thin door hinge Sensys: trendy, thin contours set a visual highlight.

3. Drawer runner Actro 5D for wooden drawers: for a perfect reveal alignment with 5D adjustment.

2. Power assisted height adjustment LegaDrive: bar cube of an unusual kind. The press of a button raises the bottles up out of the cube.