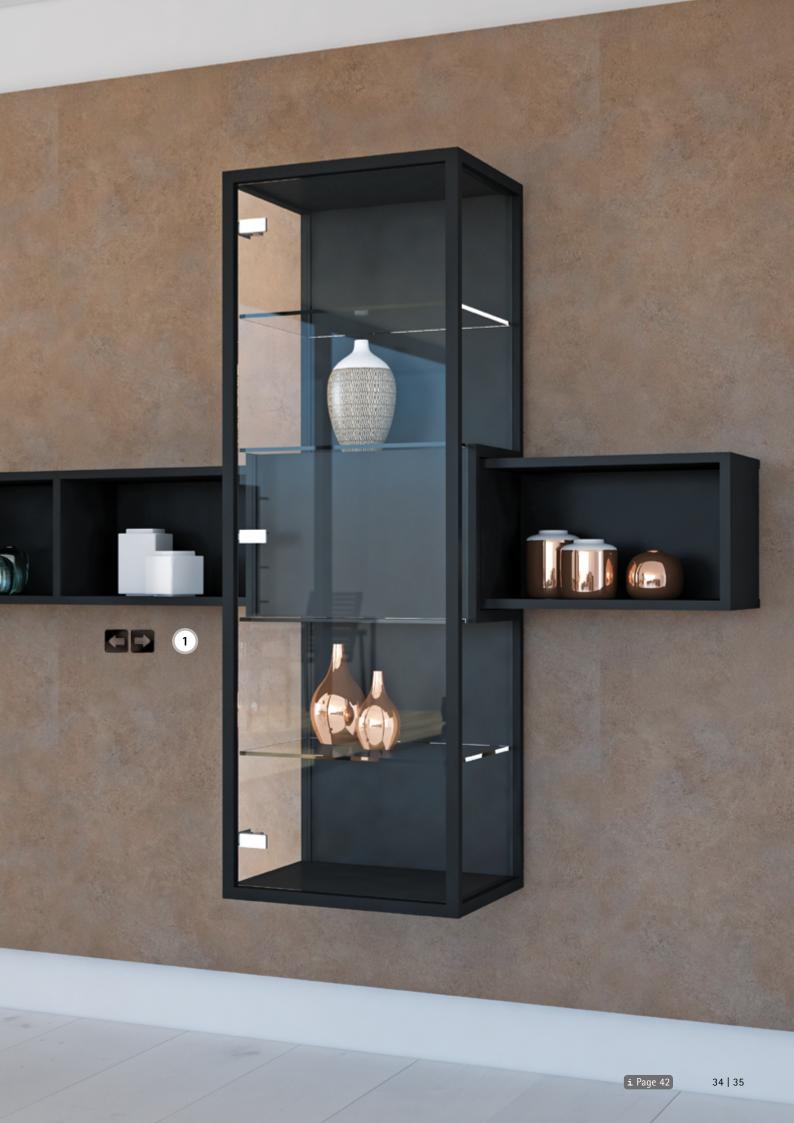

#### **SMART SIDEBOARD**

With its floating character, the illuminated display cabinet is a real eyecatcher because it can be moved across horizontally – with impressive ease. The combination of glass and matt black creates a classy look.

## 1. SlideLine M sliding door system:

Almost appearing to float, the display cabinet can be moved horizontally with effortless ease.